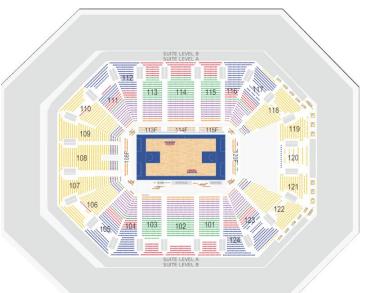

| Online Price |        | Your Price |        | Savings! |
|--------------|--------|------------|--------|----------|
| \$           | 174.40 | \$         | 153.75 | 12%      |
| \$           | 100.65 | \$         | 61.25  | 39%      |
| \$           | 89.35  | \$         | 53.75  | 40%      |
| \$           | 72.30  | \$         | 46.25  | 36%      |
| \$           | 55.30  | \$         | 38.75  | 30%      |
| \$           | 44.10  | \$         | 31.25  | 29%      |
| \$           | 34.20  | \$         | 23.75  | 31%      |